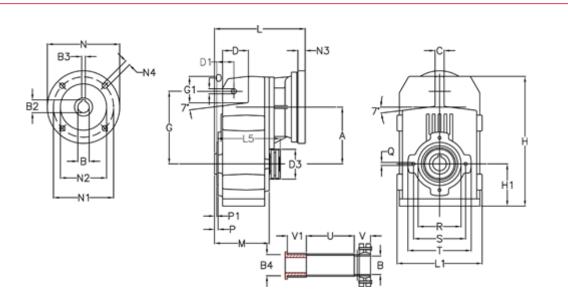

## **Measures**

| A = 175.75 | D1 = 56.5  | 15 = 200.0  | P1                                  | = 3.5    | V = 4  |
|------------|------------|-------------|-------------------------------------|----------|--------|
| B = 45     | d3 = 100   | M = 144.0   | Q                                   | = M12x19 | V1 = 4 |
| B1 = 19    | G = 218    | N = 200     | R                                   | = 130    |        |
| B2 = 21.8  | G1 = 97.5  | N1 = 165    | S                                   | = 165    |        |
| B3 = 6     | H = 389.0  | N2 = 130    | Т                                   | = 200    |        |
| B4 = 45    | H1 = 116.0 | N4 = M10x20 | Tightening torque Nm adapter bushin | ig = 6.0 |        |
| C = 16     | L = 265.5  | O = 14      | Tightening torque Nm shrink disc    | = 10.0   |        |
| D = 79.0   | L1 = 242   | P = 7.5     | U                                   | = 82.0   |        |
|            |            |             |                                     |          |        |